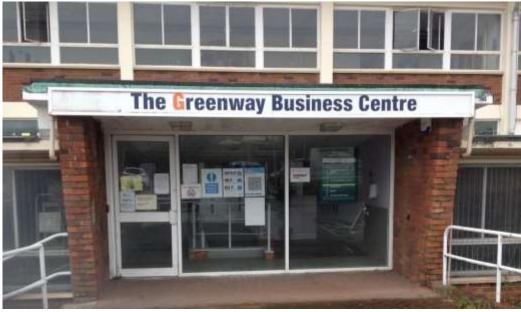

## ZigZag Education

Partners: Mr John-Lloyd Hagger BSc PGCE, Mr Mike Stephens BSc PGCE

Entrance to Greenway Business Centre:

Press buzzer 3 for ZigZag Education. You will be asked your name and the let in. Enter and turn left and someone will come to meet you.