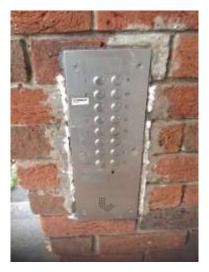

## ZigZag Education

Partners: Mr John-Lloyd Hagger BSc PGCE, Mr Mike Stephens BSc PGCE

Entrance to Greenway Business Centre:

Press buzzer 3 for ZigZag Education. You will be asked your name and the let in. Enter and turn left and someone will come to meet you.